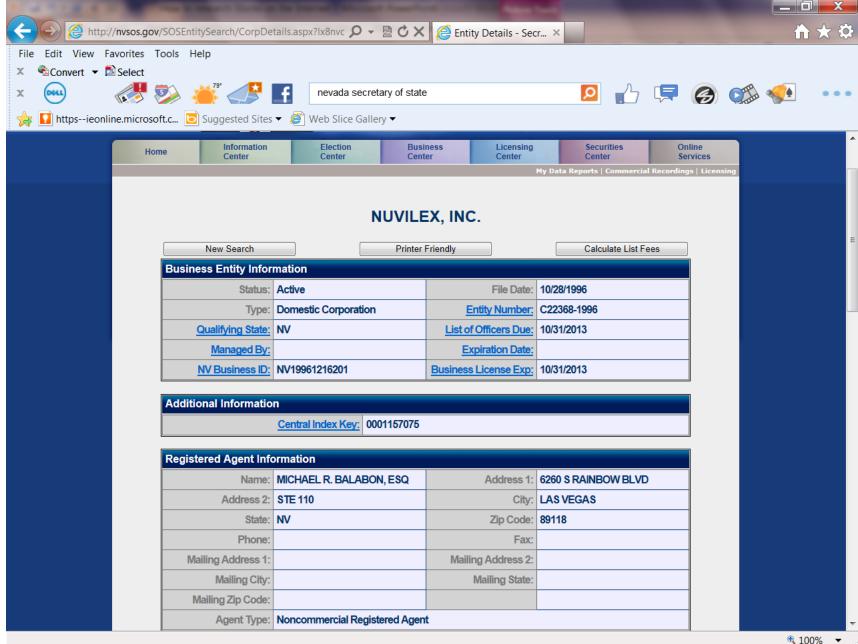

#### **The Secretaries of State**

Where companies must file incorporation papers and maintain business licenses.