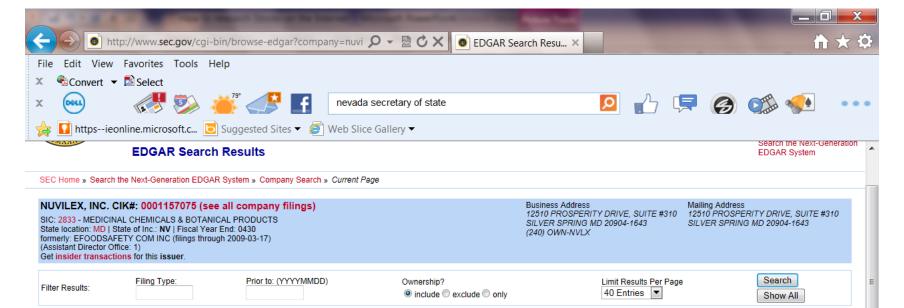

# Our first Question is What is a *NVLX*?

 The first thing most people will do is go straight to Google and waste time and energy wading through mountains of information until they find what they think they are looking for.

• But we're going to save time and go to one of the stock exchanges. In this case we will start at the bottom and go with the OTC Market.