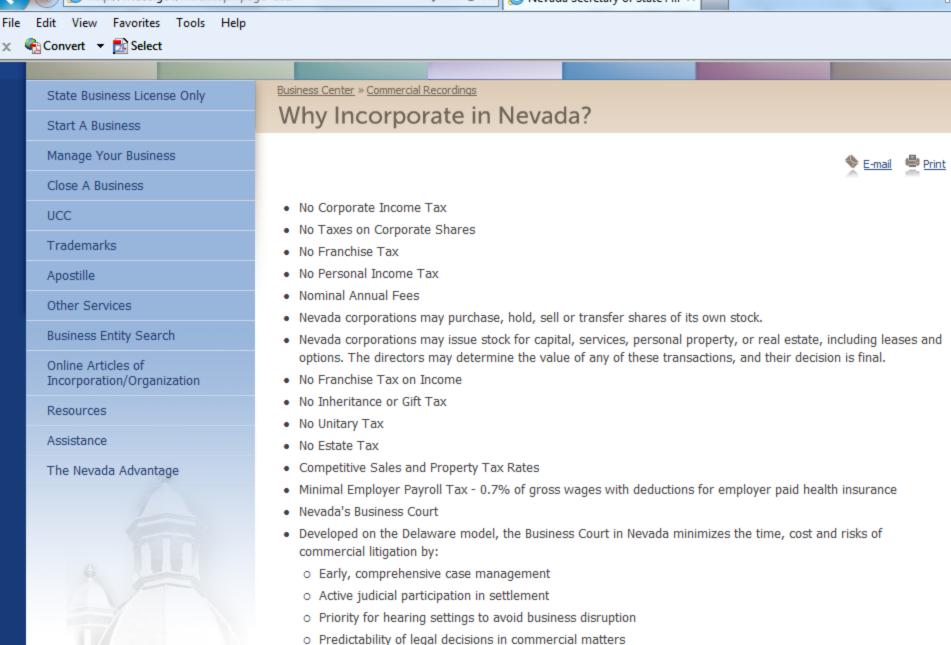

#### **The Secretaries of State**

Where companies must file incorporation papers and maintain business licenses.