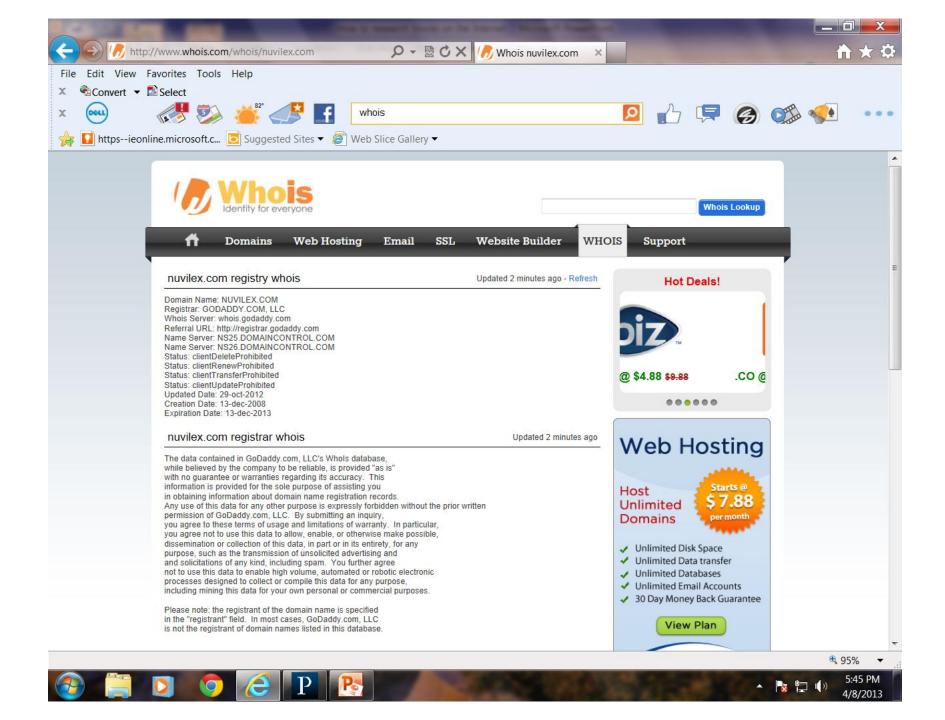

# Our first Question is What is a *NVLX*?

 The first thing most people will do is go straight to Google and waste time and energy wading through mountains of information until they find what they think they are looking for.

• But we're going to save time and go to one of the stock exchanges. In this case we will start at the bottom and go with the OTC Market.