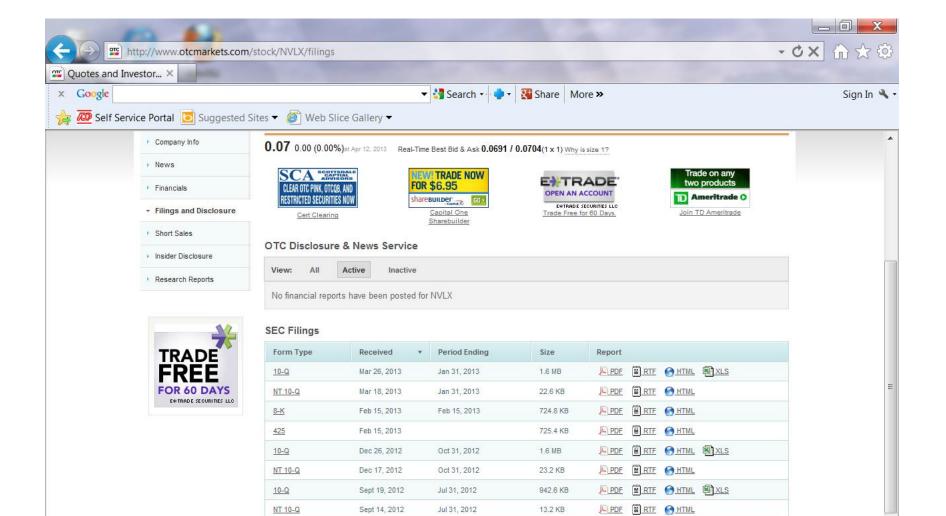

# Our first Question is What is a *NVLX*?

 The first thing most people will do is go straight to Google and waste time and energy wading through mountains of information until they find what they think they are looking for.

• But we're going to save time and go to one of the stock exchanges. In this case we will start at the bottom and go with the OTC Market.